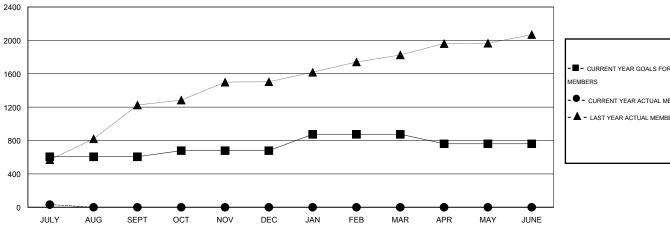

#### GOALS AND ACTUAL MEMBERS CUMULATIVE

| -■- CURRENT YEAR GOALS FOR NEW    |  |
|-----------------------------------|--|
| MEMBERS                           |  |
| - ● - CURRENT YEAR ACTUAL MEMBERS |  |
| - ▲ - LAST YEAR ACTUAL MEMBERS    |  |
|                                   |  |
|                                   |  |
|                                   |  |
|                                   |  |
|                                   |  |