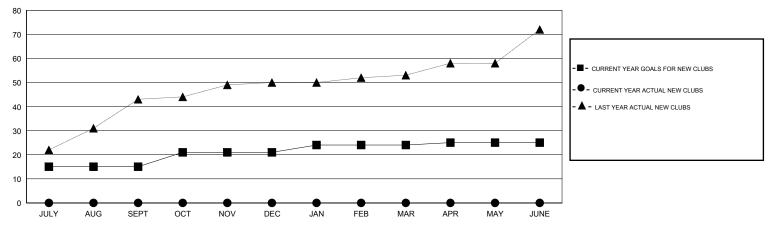

/AUG/SEPT | 605                | 85                                  | 53                 | 32               |
| OCT/NOV/DEC           | 6                | 0         | 0                | 0                     | OCT/NOV/DEC   | 73                 | 0                                   | 0                  | 0                |
| JAN/FEB/MAR           | 3                | 0         | 0                | 0                     | JAN/FEB/MAR   | 196                | 0                                   | 0                  | 0                |
| APR/MAY/JUNE          | 1                | 0         | 0                | 0                     | APR/MAY/JUNE  | -114               | 0                                   | 0                  | 0                |

### GOALS AND ACTUAL NEW CLUBS CUMULATIVE



#### GOALS AND ACTUAL MEMBERS CUMULATIVE



| -■- CURRENT YEAR GOALS FOR NEW    |  |
|-----------------------------------|--|
| MEMBERS                           |  |
| - ● - CURRENT YEAR ACTUAL MEMBERS |  |
| - ▲ - LAST YEAR ACTUAL MEMBERS    |  |
|                                   |  |
|                                   |  |
|                                   |  |
|                                   |  |
|                                   |  |

| DROPPED CLUBS: 0 |    |
|------------------|----|
| DROPPED MEMBERS  |    |
| DECEASED         | 2  |
| CLUB CANCELLED   | 0  |
| OTHER            | 51 |
| TOTAL            | 53 |

| 29 CLUBS OF 270 ADDED 1 OR MORE<br>NEW MEMBERS | GENDER DISTRIBU  MALE  FEMALE         | 5,690 (80.88%)<br>1,345 (19.12%) |                |
|----------------